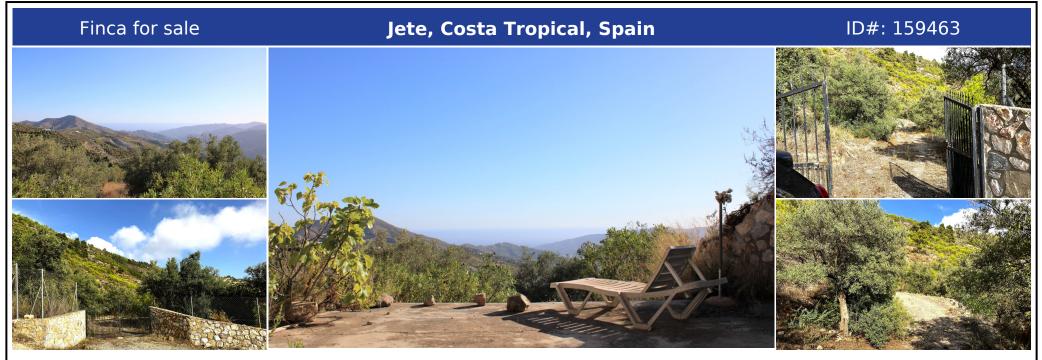

## **Description:**

Big plot with own water and a house with fantastic mountain- and seaviews. The plot is officially 7,282 sqm and it is full of olivetrees, you will find some almondtrees also. The owner has leveled the plot good and you will have your own waterwell, so you don't need to care about the waterbill when growing your olive- and almondtrees. You have a fantastic view over the mountains and the sea in the distance. Located between Jete and Itrabo an...