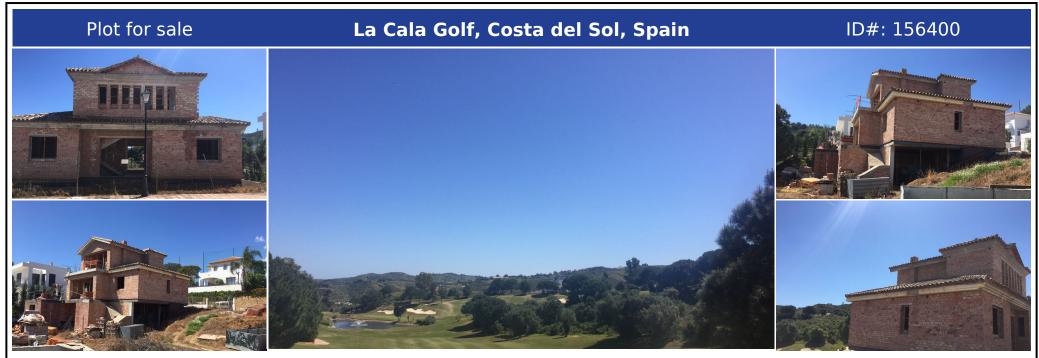

## **Description:**

Two fantastic plots on the first line of Golf, with a building license and a project for a large unfinished villa. Each plot has a surface area of 544 m2 and 542 m2 respectively. It has all the services and enjoys panoramic views of the golf course. Classified as EU. 2 according to the 1986 General Plan, with a buildable volume of 35%, occupation of 30% and a minimum plot of 500 m2. A real opportunity to build the house of your dreams. Co...

• **Bedrooms:** 0 | • **Bathrooms:** 0 | • **Plot:** 1,086 m<sup>2</sup> | • **View type:** Golf, Mountain, Panoramic

General: Condition Good, Electricity, Urbanisation

€638,000