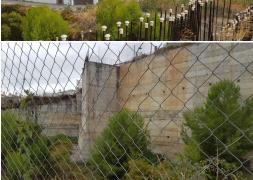

## **Description:**

Bank repossessed urban land designated for the construction of up to 22 single family homes or a two storey building situated in the centre of Benalmadena Pueblo. This plot is a total size of 1.370m2 with a build allowance of 1.900m2 above ground and this does not include the patio and terrace areas. The retaining walls and foundations have already been put into place at a great cost, so most of the ground work is already prepared. The plot...