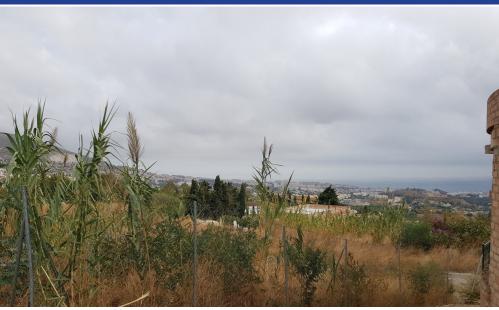

## **Description:**

Bank repossessed urban land designated for the construction of up to 22 single family homes or a two storey building situated in the centre of Benalmadena Pueblo. This plot is a total size of 1.370m2 with a build allowance of 1.900m2 above ground and this does not include the patio and terrace areas. The retaining walls and foundations have already been put into place at a great cost, so most of the ground work is already prepared. The plot...

• Bedrooms: 0 | • Bathrooms: 0 | • Build: 1,900 m² | • Orientation: Southwest | • View type: Mountain, Sea, Street

General: Close to shops, Condition Excellent, Electricity, Furnished (No), Kitchen Not Fitted, Mountain Pueblo, Village