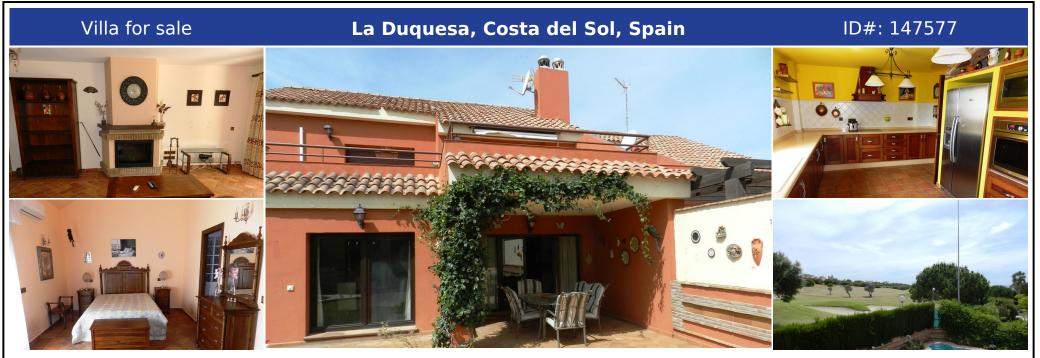

## **Description:**

This stunning south / east facing villa is presented at a very high level consisting of 6 bedrooms, 2 bathrooms, a living / dining room, fully fitted kitchen and equipped a large garage, private internal elevator, garden, pool, and large terraces, alarm, fireplace, air conditioning, double glazing, sauna. The villa is located on the front line of golf on a plot of 500 m2, with 350 m2 of built.

• Bedrooms: 5 | • Bathrooms: 2 | • Build: 350 m<sup>2</sup> | • Orientation: East | • View type: Garden, Golf, Panoramic, Pool, Sea

**General:** Air Conditioning, Alarm system, Close To Forest, Close To Town, Cold A/C, Condition Good, Covered terrace, Electric Blinds, Electricity, Entry phone, Fireplace, Fitted Wardrobes, Fully equipped kitchen, Furnished, Furnished (option), Garage, Garden (Private), Gated Complex, Hot A/C, Lift, Parking More Than One, Parking private, Pool Communal, Pool Private, Private terrace, Telephone, Urbanisation