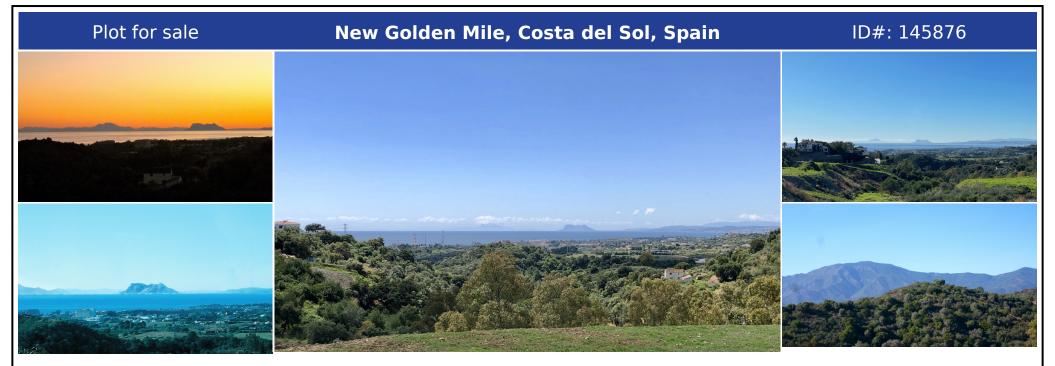

## **Description:**

LARGE PLOT FOR LUXURY VILLA Double Plot: 3,135m² Buildable: 500m² plus basement and porches Large elevated plot with unobstructed panoramic, south-western sea view to Gibraltar and Morocco and mountains. Close to beach (2km), great restaurants, supermarkets, hospital, schools etc. La Panera on the New Golden Mile between San Pedro and Estepona is a beautiful and peaceful area, only 10 to 12 minutes from Puerto Banus. High quality urbanisat...