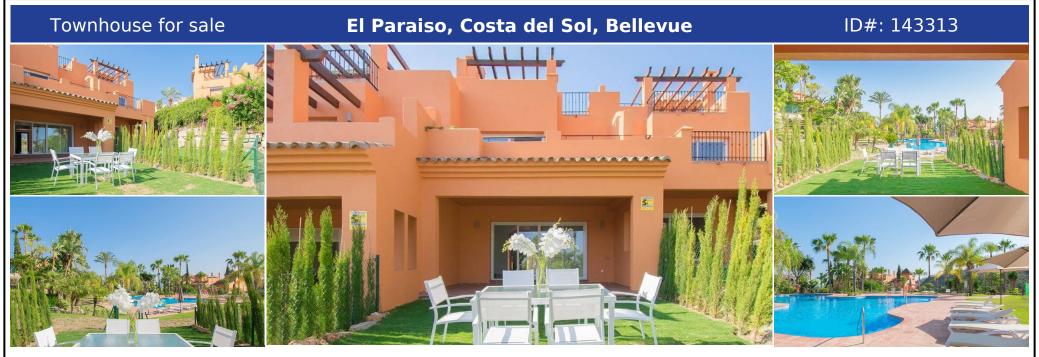

## **Description:**

Bellevue El Paraiso : Townhouses 3 bedrooms from €460.000 to €690.000 | Contact us today for more info or an appointment. New phase with 14 townhouses in the El Paraiso Bellevue residential area located in El Paraiso Alto, Benahavis area, between the Paraiso Golf and Atalaya Golf courses. Bellevue El Paraiso is located in a very quiet area. It is a consolidated urbanization that has a swimming pool, landscaped areas and beautiful views. ...

• Bedrooms: 3 | • Bathrooms: 3 | • Build: 122 m<sup>2</sup> | • Private garden: 50 m<sup>2</sup> | • Terrace: 70 m<sup>2</sup> | • Orientation: South |

General: A/C (Cold), A/C (Hot), Fully equipped kitchen