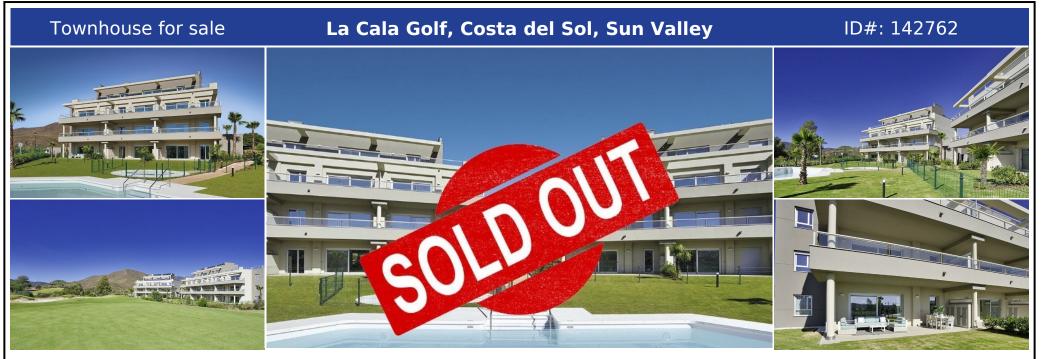

## **Description:**

Sun Valley La Cala Golf : Apartments, Penthouse 2, 3 bedrooms from  $\leq 235.000$  to  $\leq 410.000$  | Contact us today for more info or an appointment. Sun Valley is a new project with 23 apartments next to Grand View and Natura. The development is being built at the top of the hill overlooking the Europa Golf Course, in a fabulous position that provides panoramic views of the golf course and the sea. All the apartments are south or southwest facing...

• Bedrooms: 3 | • Bathrooms: 2 | • Build: 220 m<sup>2</sup> | • Orientation: South | • View type: Garden, Golf, Mountain

General: A/C (Cold), A/C (Hot), Close to golf, Close To Sea, Fitted Wardrobes, Fully equipped kitchen, Pool outdoor (Shared)