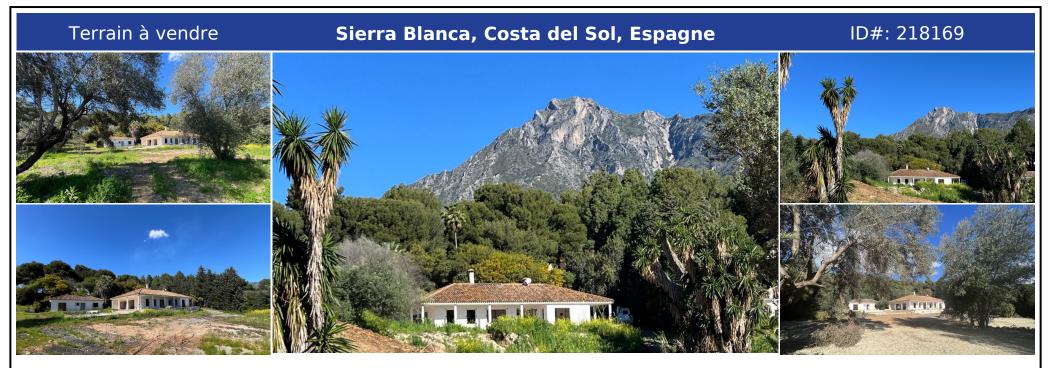

## **Description:**

A property to reform or demolish with sea and mountain views, situated on a residential plot of 3.000 m², south-facing and located near the prestigious communities of Sierra Blanca and Rocio de Nagueles, at the foot of La Concha mountain, just minutes from the Golden Mile, Puerto Banús, and all amenities. It is possible to build a 1,000 m² house including the basement. This flat plot has full infrastructure and services, making it ideal for...

• Chambres: 0 | • Salles de bain: 0 | • Terrain: 3,000 m<sup>2</sup> | • Orientation: Sud, Sud-Est, Sud-Ouest, Ouest | • •view\_type: Jardin, Montagne, Piscine, Mer

**Général:** Près de la forêt, Proche des écoles, Rénovation Requise, Chambre pour piscine, Urbanisation