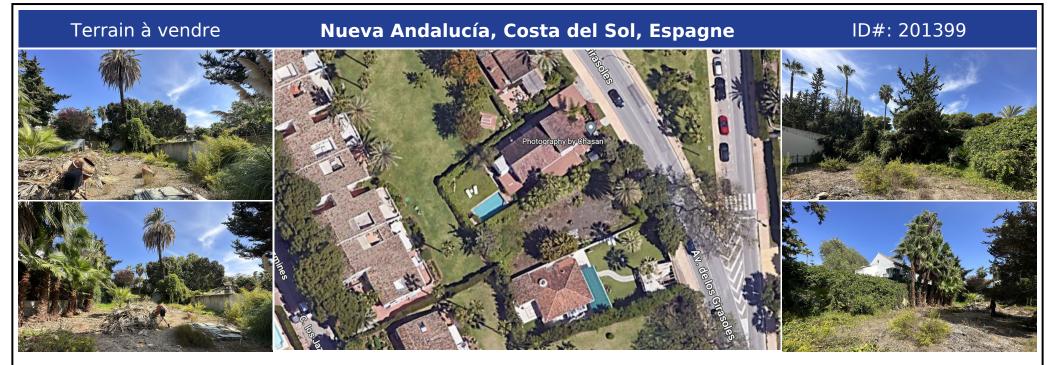

## **Description:**

An opportunity to buy a plot of buildable land in lower Nueva Andalucia. The plot is within very easy walking distance of the beach, the Port of Banus, Centro Plaza and all facilities within the area. If you are looking to build a detached home in Marbella, then this plot should be seen. Very private, with plenty of mature vegetation on it's border, there is the possibility to build a house of 190m2 with a further underground basement and...

• Chambres: 0 | • Salles de bain: 0 | • Terrain: 573 m<sup>2</sup> |

**Général:** Près du port, Proche des commerces, Proche de la ville

€670,000