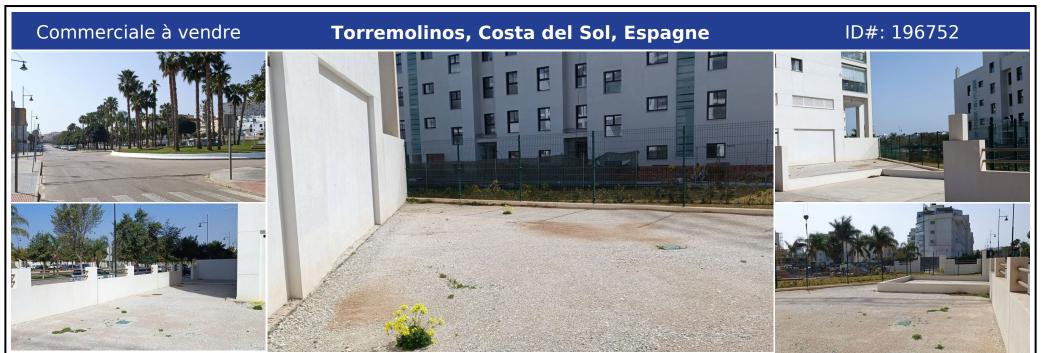

## **Description:**

Located in one of the best areas of Torremolinos in an expanding sector and with easy parking. Premises of 120m2 built with a terrace of 285m2 (South facing) and two exterior parking spaces. Example of enclosure: pergolas on the terrace of about 140m2, which would make 260m2 (120+140) covered and terrace of 145m2 (285-140). Separating mezzanine (also property) with the 2nd floor of housing. Ideal for any type of business such as Cafeteria, Res...