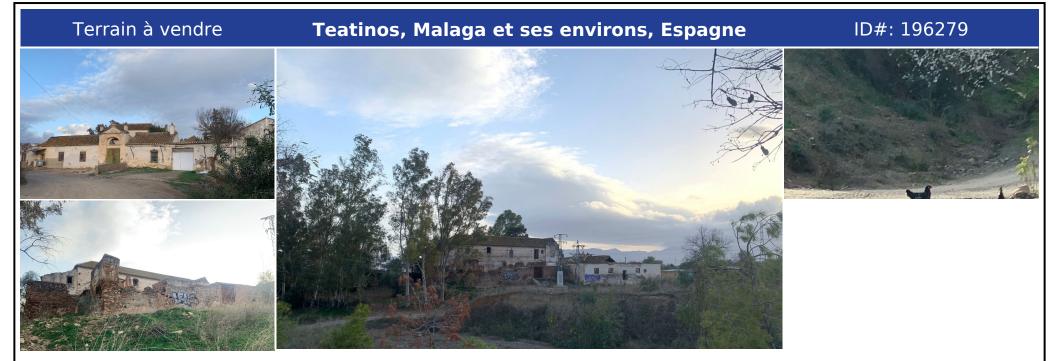

## **Description:**

Teatinos Urban Land. 120.000 m2 of land with approved Partial Plan and Sectorized. Dear collaborators, I have just captured this land directly from the property. They are approximately 120.000 m2, of land that are sold directly from the property, and these give directly to the road that is already urbanized in front of Soliva del Cañaveral. It is the expansion area of Malaga Soliva del Cañaveral area. And with good payment terms. deferred pa...