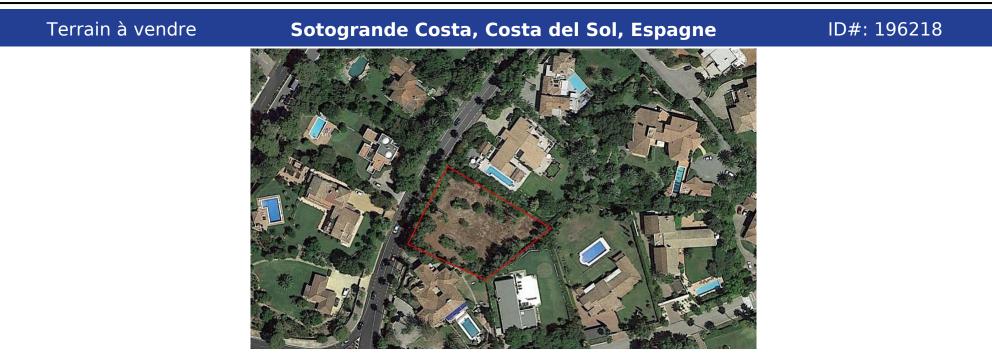

## **Description:**

Great plot ready to build in Kings and Queens, a prestigious residential area of Sotogrande surrounded by luxury villas. On the plot, which already has a building license granted, it is possible to build a villa on two floors plus a small top level and basement. There is a villa project designed by a well-known architecture studio available on request.

• Chambres: 0 | • Salles de bain: 0 | • Terrain: 2,079 m<sup>2</sup> | • Orientation: Sud-Est | • •view\_type: Campagne, Montagne, Mer

Général: Interphone, Jardin (Privée), Proximité des transports, Securité 24/24