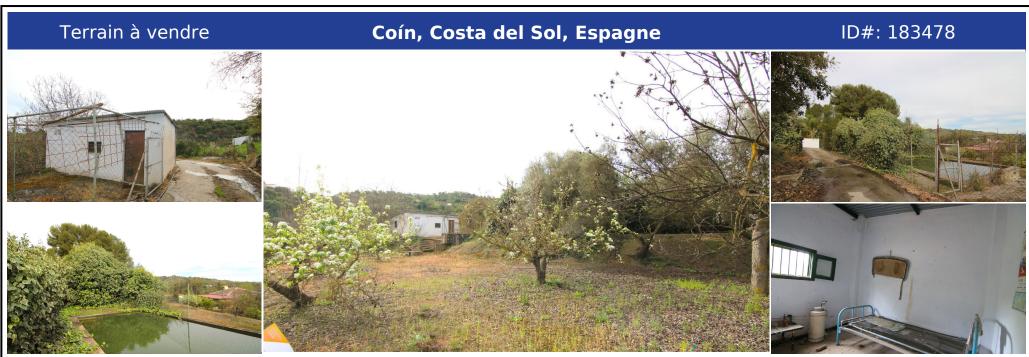

## **Description:**

Rustic finca with farmhouse only 5 minutes from Coín by car. The land has two constructions, one of them as a farmhouse of 72 meters currently registered, pool and bbq. Land of 3.357 meters with a variety of fruit trees, such as walnut, lemon, orange trees.... In an area with plenty of water. The road is asphalted in its totality. Due to the size and quality of the land, it is possible to build future buildings as a farm.

• Chambres: 0 | • Salles de bain: 0 | • Construit: 72 m² | • Orientation: Sud-Ouest | • •view\_type: Campagne, Montagne

**Général:** Aire de barbecue, Proche des écoles, Électricité, Meublé (Non), Jardin (Privée), Cuisine non équipée, Pueblo de montagne, Parking couvert, Parking ouvert, Piscine privée, Rénovation Requise, Buanderie, Ville