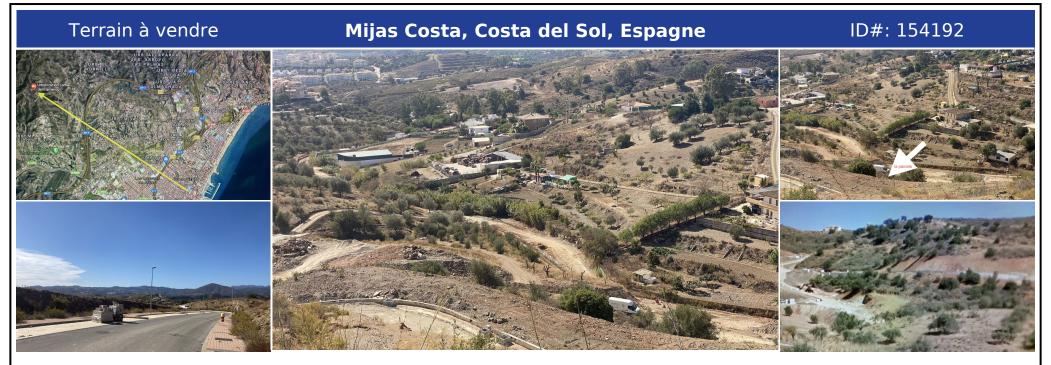

## **Description:**

Investment, Investment and Investment for your future home! Urban residential land in the future in Loma de la Flamenco (registered 980m2) with a corner plot of 780m2, you can build a villa of 260m2 + garage and garden with pool. Southwest, south, and north orientation. A good investment plot for the future, located near the upper part of Mijas Golf. Urbanization and construction of streets are in process. There is a share of infrastructure ...