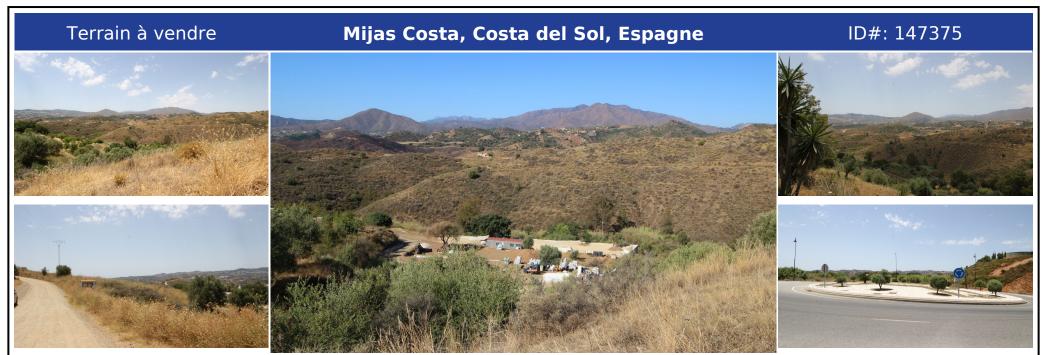

## **Description:**

OPPORTUNITY!! Flamenco Hill - Mijas Golf Dry farming farm, slope at the entrance, with two flat areas towards the Pilones stream. Surrounded by scattered farmhouses. Ideal as a recreational farm or dry farming. Allowed to build a 25 m2 tool shed. Recreational farm very close to the coast and Fuengirola. There are neighbors who have their houses as permanent homes due to the proximity to all services. Located in a good area with access to p...

• Chambres: 0 | • Salles de bain: 0 | • Terrain: 6,526 m² | • Orientation: Est, Nord, Sud, Ouest | • •view\_type: Campagne, Montagne

Général: Pas cher, Proche de la ville

**€170,000**